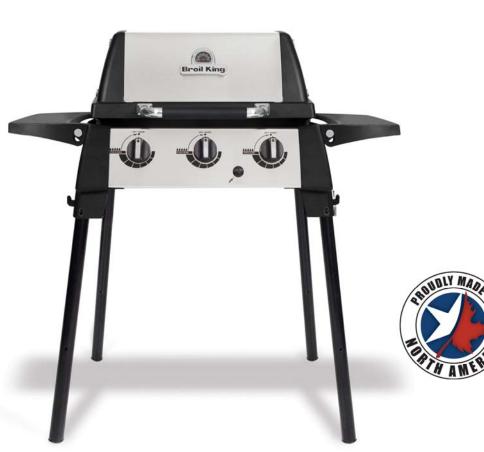

## Porta-Chef 320

#### 952654

#### **COOKING SYSTEM**

- 430 sq. in. total cooking surface including chrome coated warming rack
- 295 sq. in. primary cooking surface
- · Cast iron cooking grid
- Stainless steel Flav-R-Wave<sup>™</sup> cooking system
- Three stainless steel tube burners
- Linear Flow<sup>™</sup> valves
- Sure-Lite<sup>™</sup> electronic ignition system
- Accu-Temp<sup>™</sup> thermometer

### **DESIGN AND STYLING**

- Die cast aluminium oven
- · Durable resin side shelves
- Detachable snap-in leg