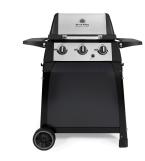

## Porta-Chef 320

#### 952654

#### **COOKING SYSTEM**

- 430 sq. in. total cooking surface including chrome coated warming rack
- 295 sq. in. primary cooking surface
- · Cast iron cooking grid
- Stainless steel Flav-R-Wave<sup>™</sup> cooking system
- Three stainless steel tube burners
- Linear Flow<sup>™</sup> valves
- Sure-Lite<sup>™</sup> electronic ignition system
- Accu-Temp<sup>™</sup> thermometer

### **DESIGN AND STYLING**

- Die cast aluminium oven
- · Durable resin side shelves
- Detachable snap-in leg